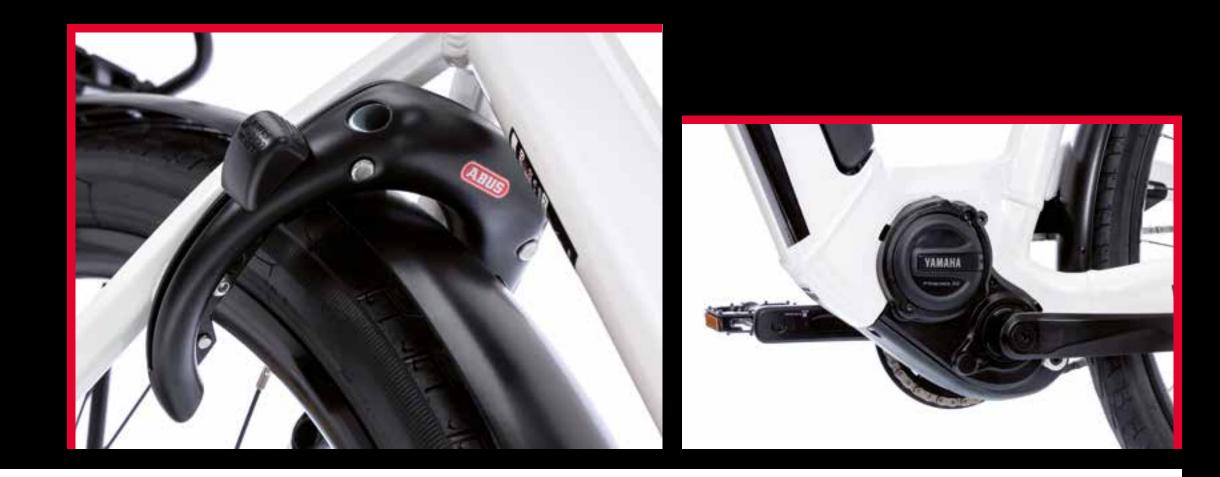

#### **Technical specifications**

| ויויויוי       | Aluminium, sizes: S - M - L          | <b>ý</b>   @ | Promax Solve ST 925 hydraulic 2P,<br>180mm disc |
|----------------|--------------------------------------|--------------|-------------------------------------------------|
| <b>-</b> 90 Nm | Yamaha PW S2,<br>Torque/Coppia: 75Nm |              | GBC 29" (M-L) - 27.5" (S)                       |
|                | Fantic, Lithium Ion, 36 Volt, 630Wh  | $\bigcirc$   | Vittoria E-Randonneur                           |
| ĥ              | RST Volant, travel 50mm              |              | Selle Italia T3 Flow                            |