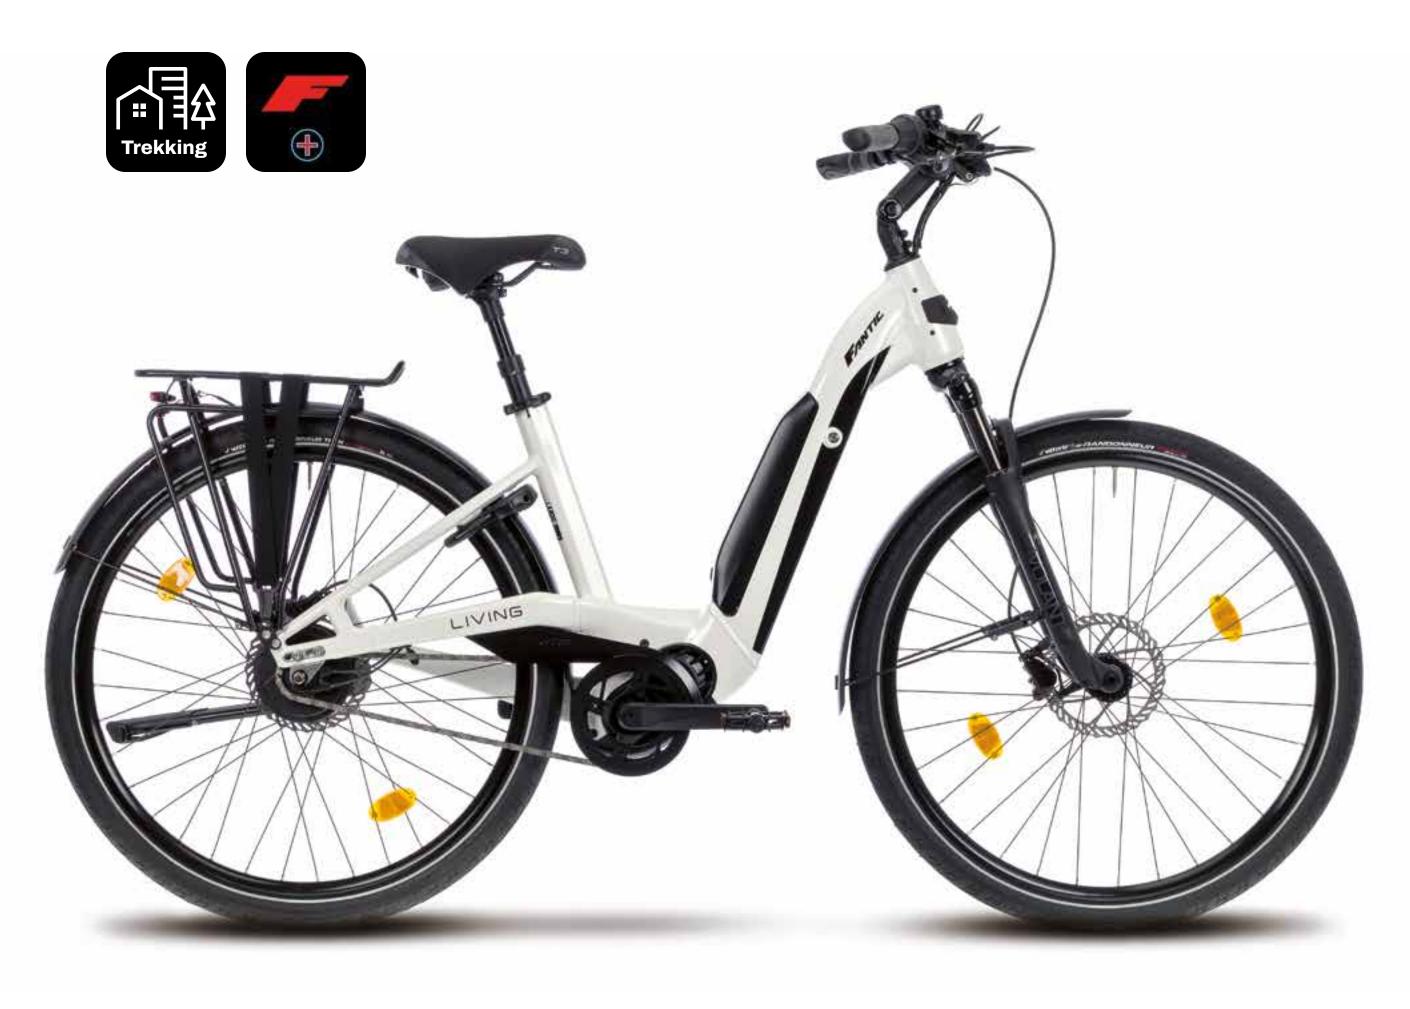

# Living City

Colour: white

71

#### **Technical specifications**

| ויויויוי       | Aluminium, sizes: S - M - L          | <b>ý</b>   @ | Promax Solve ST 925 hydraulic 2P,<br>180mm disc |
|----------------|--------------------------------------|--------------|-------------------------------------------------|
| <b>-</b> 90 Nm | Yamaha PW S2,<br>Torque/Coppia: 75Nm |              | GBC 29" (M-L) - 27.5" (S)                       |
|                | Fantic, Lithium Ion, 36 Volt, 630Wh  | $\bigcirc$   | Vittoria E-Randonneur                           |
| ĥ              | RST Volant, travel 50mm              |              | Selle Italia T3 Flow                            |

#### Control, handling, exclusivity, mileage.