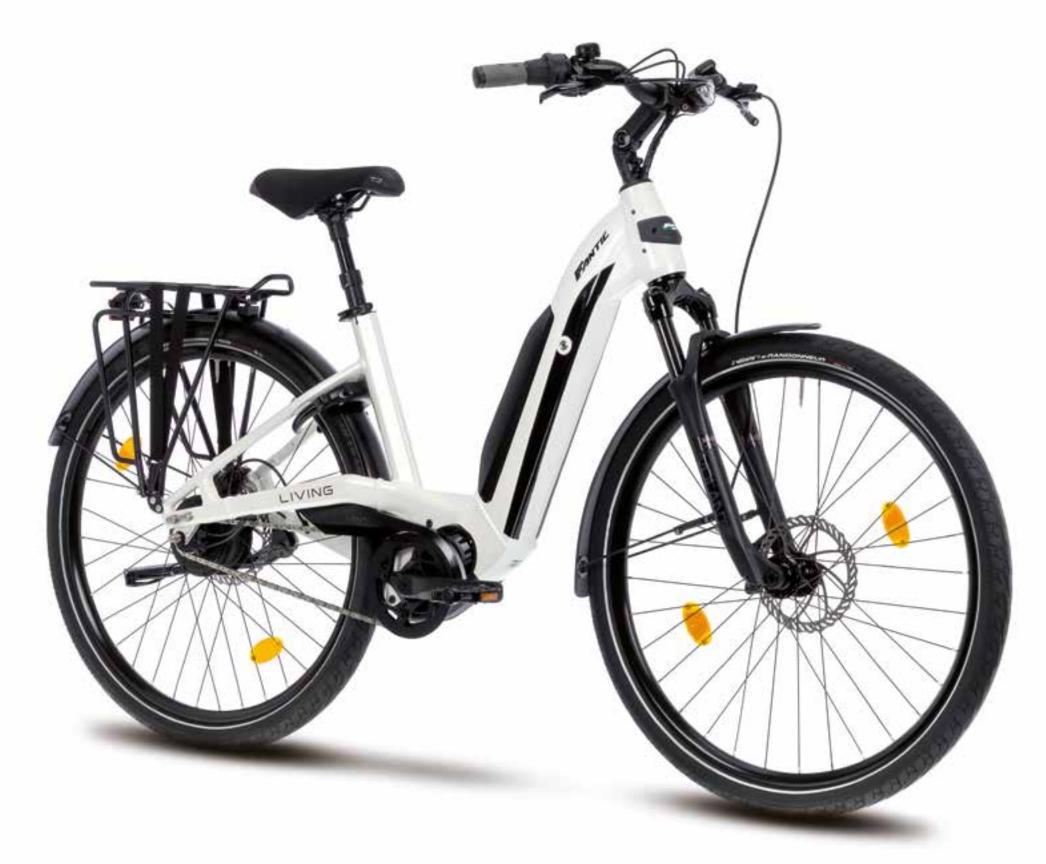

# Living City

Colour: white

71

#### **Technical specifications**

| ויויויוי       | Aluminium, sizes: S - M - L          | <b>ý</b>   @ | Promax Solve ST 925 hydraulic 2P,<br>180mm disc |
|----------------|--------------------------------------|--------------|-------------------------------------------------|
| <b>-</b> 90 Nm | Yamaha PW S2,<br>Torque/Coppia: 75Nm |              | GBC 29" (M-L) - 27.5" (S)                       |
|                | Fantic, Lithium Ion, 36 Volt, 630Wh  | $\bigcirc$   | Vittoria E-Randonneur                           |
| ĥ              | RST Volant, travel 50mm              |              | Selle Italia T3 Flow                            |

#### Control, handling, exclusivity, mileage.