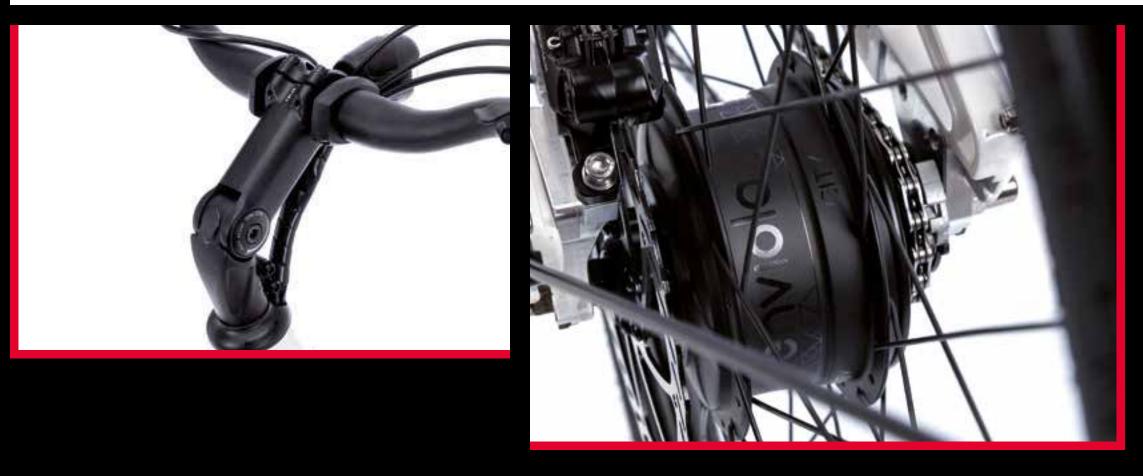

#### **Technical specifications**

| ויויויוי       | Aluminium, sizes: S - M - L          | <b>ý</b>   @ | Promax Solve ST 925 hydraulic 2P,<br>180mm disc |
|----------------|--------------------------------------|--------------|-------------------------------------------------|
| <b>-</b> 90 Nm | Yamaha PW S2,<br>Torque/Coppia: 75Nm |              | GBC 29" (M-L) - 27.5" (S)                       |
|                | Fantic, Lithium Ion, 36 Volt, 630Wh  | $\bigcirc$   | Vittoria E-Randonneur                           |
| ĥ              | RST Volant, travel 50mm              |              | Selle Italia T3 Flow                            |