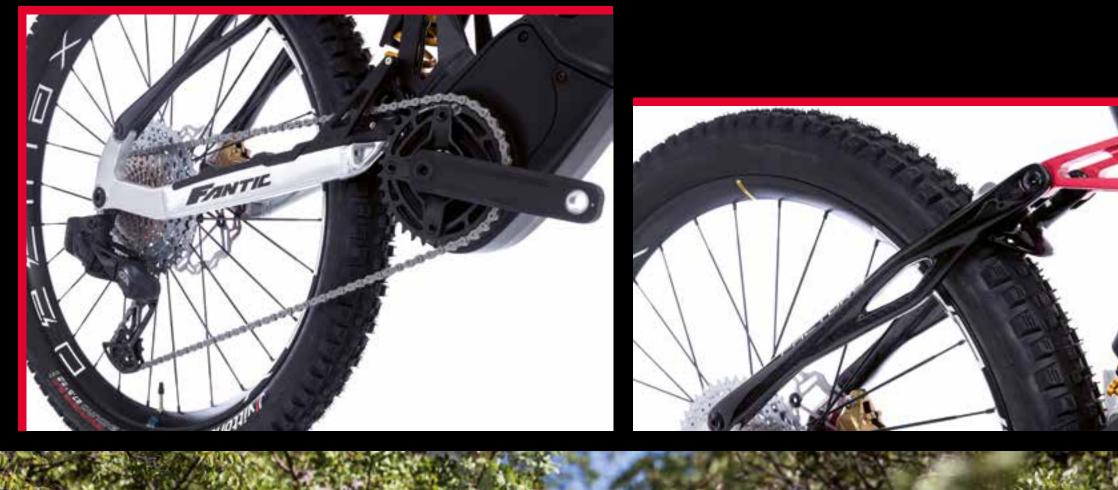

# XEF 1.9 Factory

Colour: military green

37

#### **Technical specifications**

| חוווווו | Aluminum, sizes: S - M - L              | -5<          | SunRace SilverRed, 12V, 11-51                 |
|---------|-----------------------------------------|--------------|-----------------------------------------------|
| 90 Nm   | Brose S-Mag 36,<br>Torque/Coppia: 90 Nm | <b>ý</b>   @ | Braking IN.CA.S disc brake                    |
|         | Fantic, Lithium Ion, 36 Volt, 720Wh     |              | Mavic E-Deemax 29"- 27.5"                     |
| ĥ       | RockShox Zeb Ultimate 190mm             | $\bigcirc$   | Vittoria E-Mazza<br>Vittoria E-Martello       |
| Alliko  | Ohlins TTX 22M                          |              | Selle Italia Novus Boost<br>X Cross Superflow |