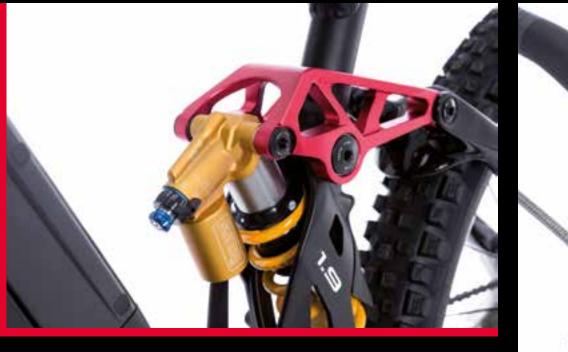

#### **Technical specifications**

| חוווווו | Aluminum, sizes: S - M - L              | -5<          | SunRace SilverRed, 12V, 11-51                 |
|---------|-----------------------------------------|--------------|-----------------------------------------------|
| 90 Nm   | Brose S-Mag 36,<br>Torque/Coppia: 90 Nm | <b>ý</b>   @ | Braking IN.CA.S disc brake                    |
|         | Fantic, Lithium Ion, 36 Volt, 720Wh     |              | Mavic E-Deemax 29"- 27.5"                     |
| ĥ       | RockShox Zeb Ultimate 190mm             | $\bigcirc$   | Vittoria E-Mazza<br>Vittoria E-Martello       |
| Alliko  | Ohlins TTX 22M                          |              | Selle Italia Novus Boost<br>X Cross Superflow |