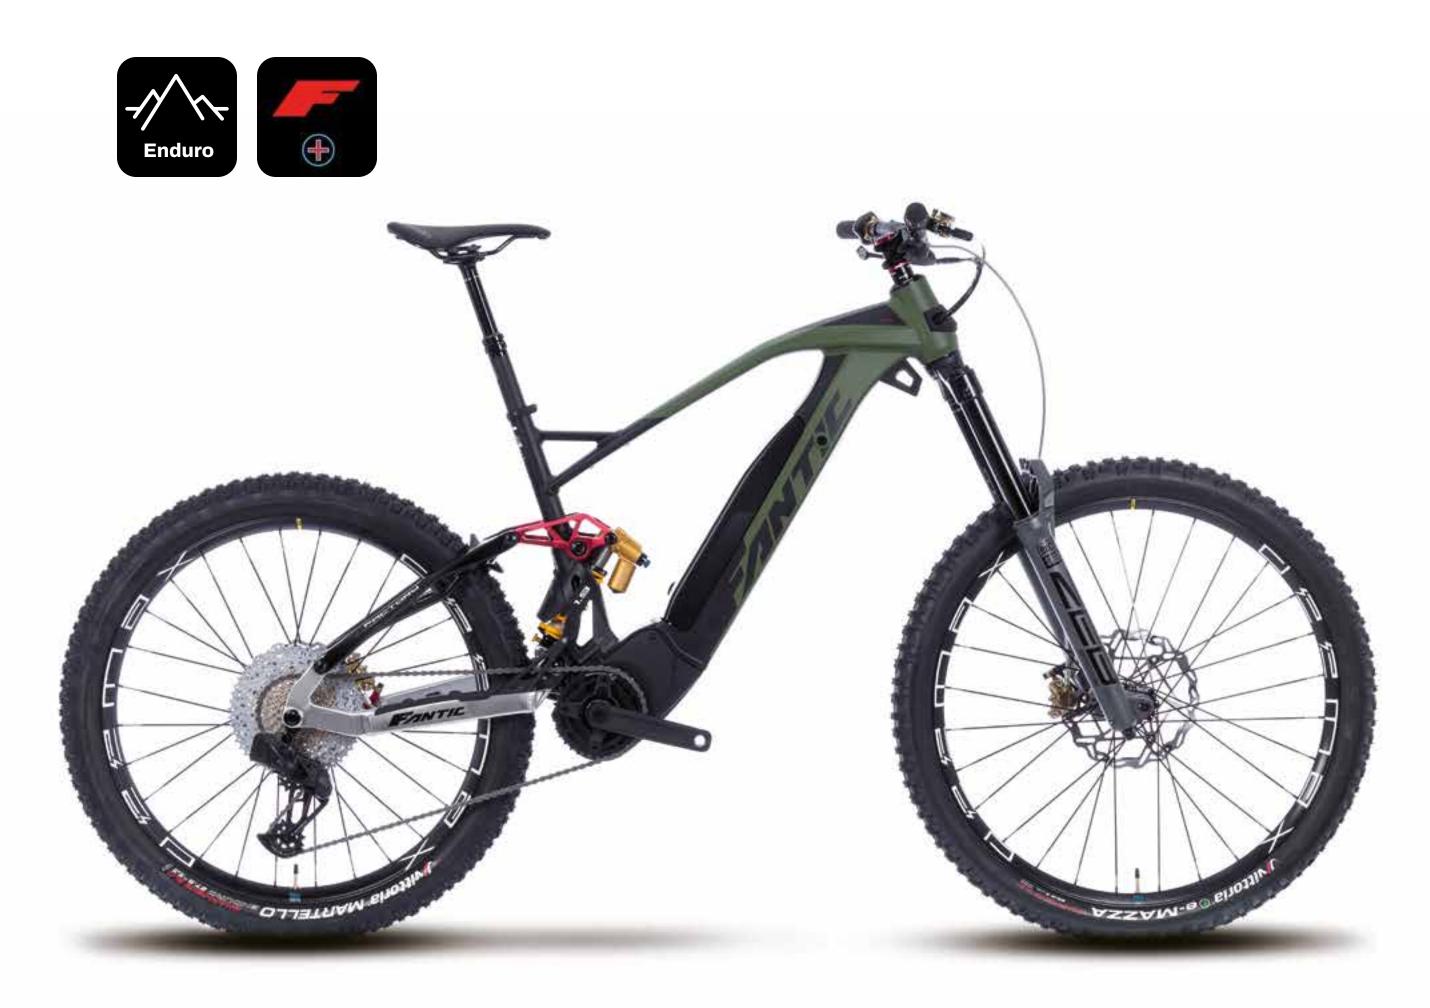

# XEF 1.9 Factory

Colour: military green

37

#### **Technical specifications**

| חוווווו | Aluminum, sizes: S - M - L              | -5<          | SunRace SilverRed, 12V, 11-51                 |
|---------|-----------------------------------------|--------------|-----------------------------------------------|
| 90 Nm   | Brose S-Mag 36,<br>Torque/Coppia: 90 Nm | <b>ý</b>   @ | Braking IN.CA.S disc brake                    |
|         | Fantic, Lithium Ion, 36 Volt, 720Wh     |              | Mavic E-Deemax 29"- 27.5"                     |
| ĥ       | RockShox Zeb Ultimate 190mm             | $\bigcirc$   | Vittoria E-Mazza<br>Vittoria E-Martello       |
| Alliko  | Ohlins TTX 22M                          |              | Selle Italia Novus Boost<br>X Cross Superflow |