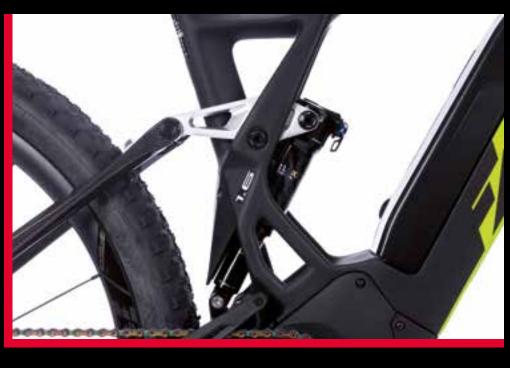

## **Technical specifications**

Carbon, sizes: S - M - L - XL

Sram X-Glide Rainbow, 12V, 10-52

Brose S-Mag 36, Torque/Coppia: 90 Nm

Magura MT Trail Sport 4 Piston disc brake

Fantic, Lithium Ion, 36 Volt, 720Wh

FSA KFX Carbon 29"

RockShox Lyrik Ultimate 160mm

Pirelli Scorpion ProWall Trail

**RockShox Deluxe Ultimate** 

Selle Italia SLR Boost Superflow

(\*) FANTIC MOTOR reserves the right to modify technical characteristics without prior notice. All images are included for illustrative purposes. Products are subject to change.