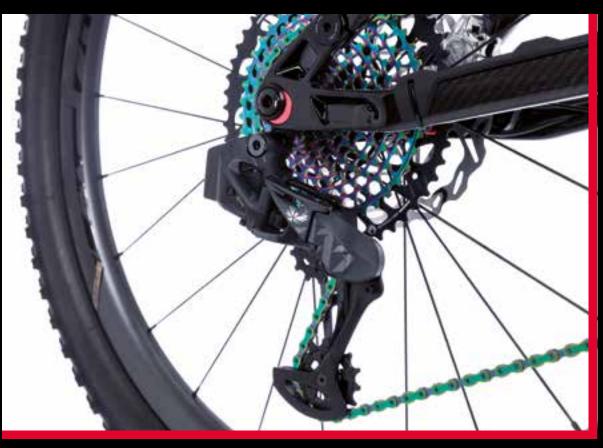

## **Technical specifications**

Carbon, sizes: S - M - L - XL

Sram X-Glide Rainbow, 12V, 10-52

Brose S-Mag 36, Torque/Coppia: 90 Nm

Magura MT Trail Sport 4 Piston disc brake

Fantic, Lithium Ion, 36 Volt, 720Wh

FSA KFX Carbon 29"

RockShox Lyrik Ultimate 160mm

Pirelli Scorpion ProWall Trail

**RockShox Deluxe Ultimate** 

Selle Italia SLR Boost Superflow

(\*) FANTIC MOTOR reserves the right to modify technical characteristics without prior notice. All images are included for illustrative purposes. Products are subject to change.