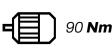

## **Technical specifications**

Carbon, sizes: S - M - L - XL

Sram X-Glide Rainbow, 12V, 10-52

Brose S-Mag 36, Torque/Coppia: 90 Nm

Magura MT Trail Sport 4 Piston disc brake

Fantic, Lithium Ion, 36 Volt, 720Wh