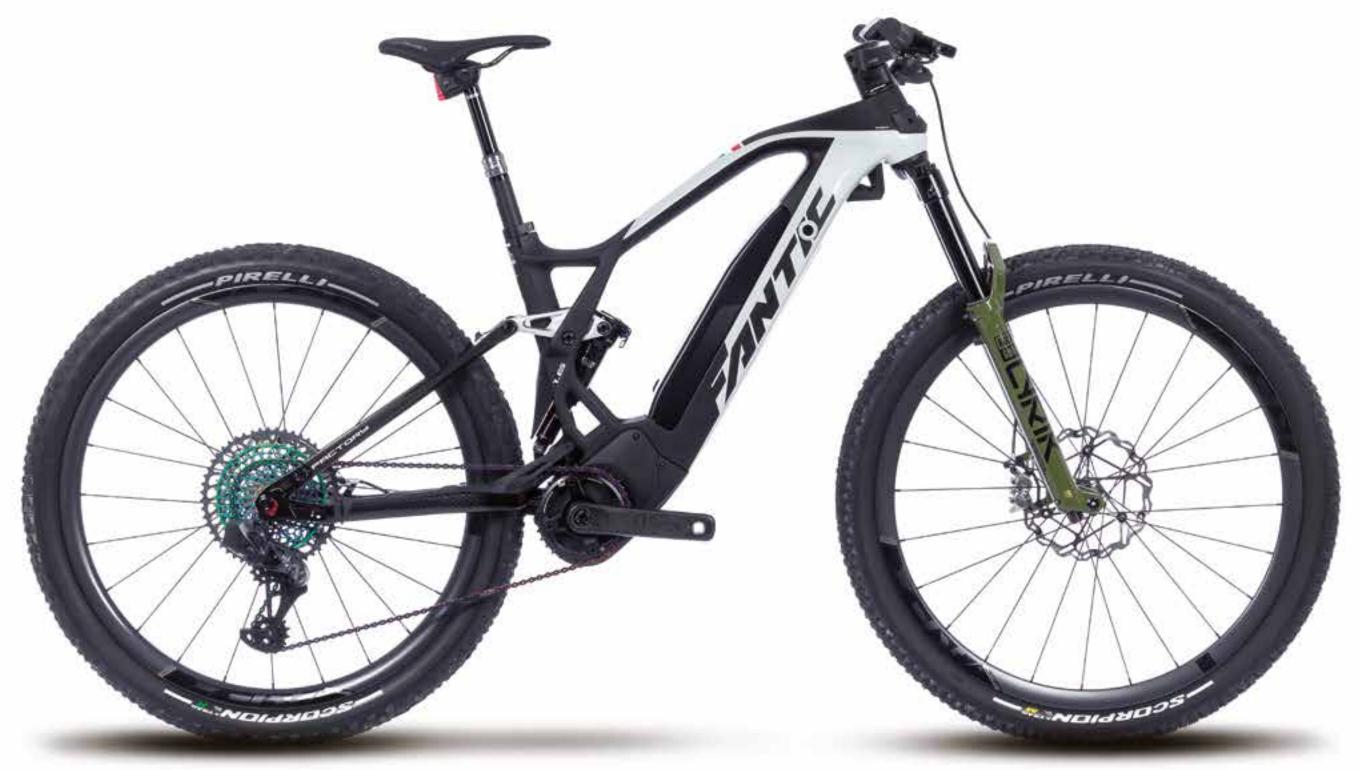

## XTF 1.6 Carbon Factory

Colour: cool gray

## **Technical specifications**

Carbon, sizes: S - M - L - XL

Sram X-Glide Rainbow, 12V, 10-52

Brose S-Mag 36, Torque/Coppia: 90 Nm

Magura MT Trail Sport 4 Piston disc brake

Fantic, Lithium Ion, 36 Volt, 720Wh

FSA KFX Carbon 29"

RockShox Lyrik Ultimate 160mm

Pirelli Scorpion ProWall Trail

**RockShox Deluxe Ultimate** 

Selle Italia SLR Boost Superflow

(\*) FANTIC MOTOR reserves the right to modify technical characteristics without prior notice. All images are included for illustrative purposes. Products are subject to change.