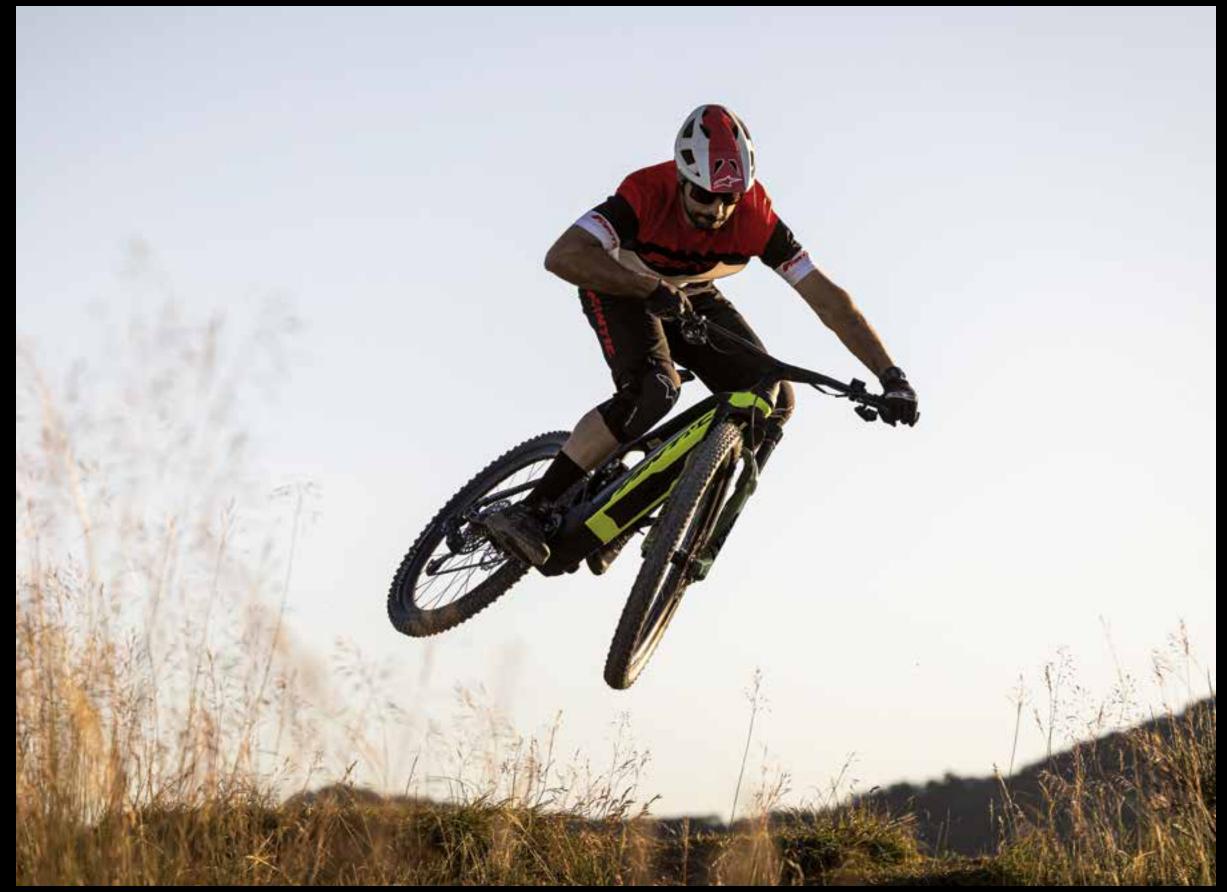

## XTF 1.6 Carbon Factory

Colour: cool gray

## **Technical specifications**

Carbon, sizes: S - M - L - XL

Sram X-Glide Rainbow, 12V, 10-52

Brose S-Mag 36, Torque/Coppia: 90 Nm

Magura MT Trail Sport 4 Piston disc brake

Fantic, Lithium Ion, 36 Volt, 720Wh

FSA KFX Carbon 29"

RockShox Lyrik Ultimate 160mm

Pirelli Scorpion ProWall Trail

**RockShox Deluxe Ultimate** 

Selle Italia SLR Boost Superflow

(\*) FANTIC MOTOR reserves the right to modify technical characteristics without prior notice. All images are included for illustrative purposes. Products are subject to change.