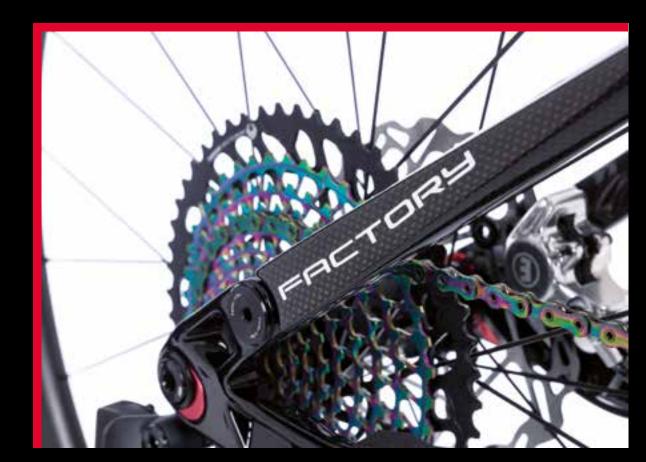

## **Technical specifications**

Carbon, sizes: S - M - L - XL

Sram X-Glide Rainbow, 12V, 10-52

Brose S-Mag 36, Torque/Coppia: 90 Nm

Magura MT Trail Sport 4 Piston disc brake

Fantic, Lithium Ion, 36 Volt, 720Wh

FSA KFX Carbon 29"

RockShox Lyrik Ultimate 160mm

Pirelli Scorpion ProWall Trail

**RockShox Deluxe Ultimate** 

Selle Italia SLR Boost Superflow

(\*) FANTIC MOTOR reserves the right to modify technical characteristics without prior notice. All images are included for illustrative purposes. Products are subject to change.