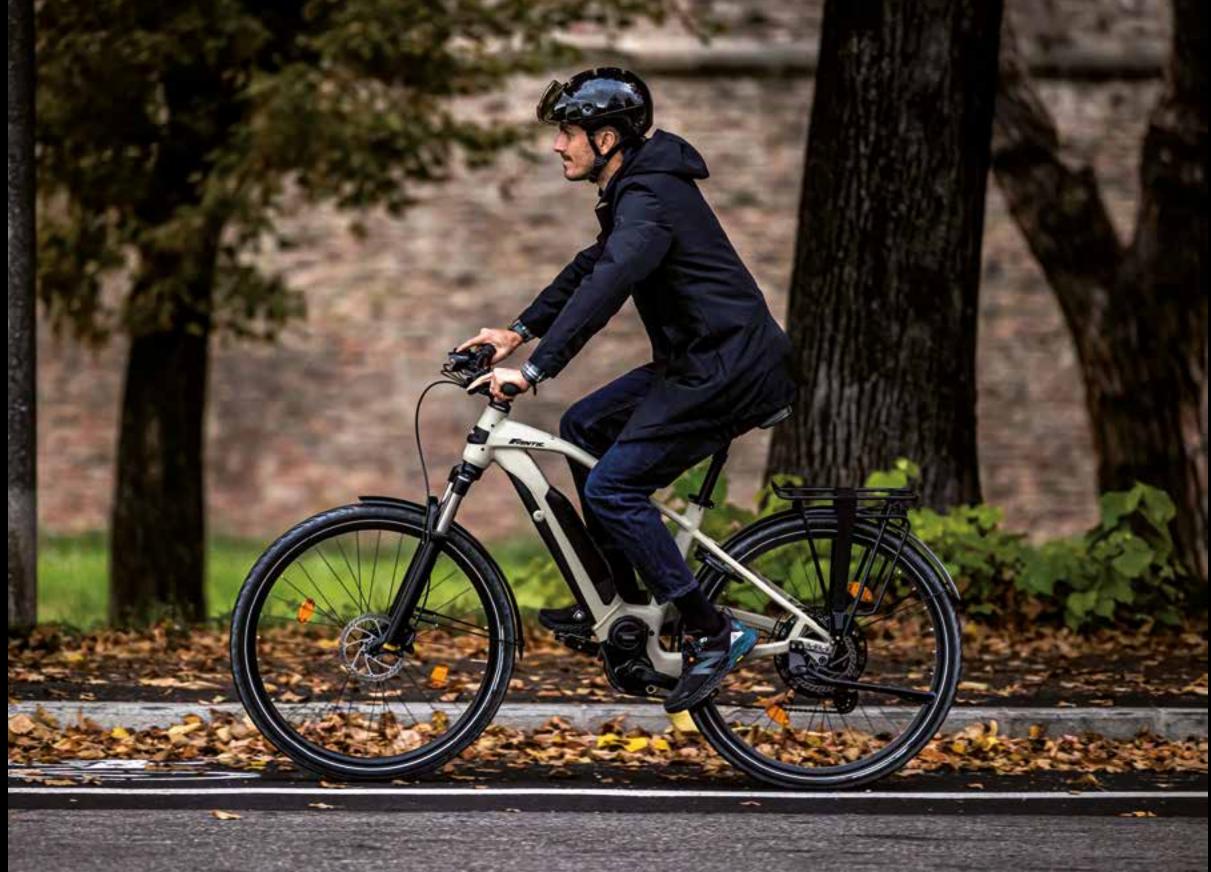

## Living



Colour: sand

## **Technical specifications**



Aluminium, sizes: S - M - L



Promax Solve ST 925 hydraulic 2P, 180mm disc



Yamaha PW S2, Torque/Coppia: 75Nm



GBC 29"



Fantic, Lithium Ion, 36 Volt, 630Wh



Vittoria E-Randonneur



Suntour XCR34, travel 100mm



Selle Italia S5 Superflow



Sram SX, 12V, 11-50

(\*) FANTIC MOTOR reserves the right to modify technical characteristics without prior notice. All images are included for illustrative purposes. Products are subject to change.













(\*) FANTIC MOTOR reserves the right to modify technical characteristics without prior notice. All images are included for illustrative purposes. Products are subject to change.