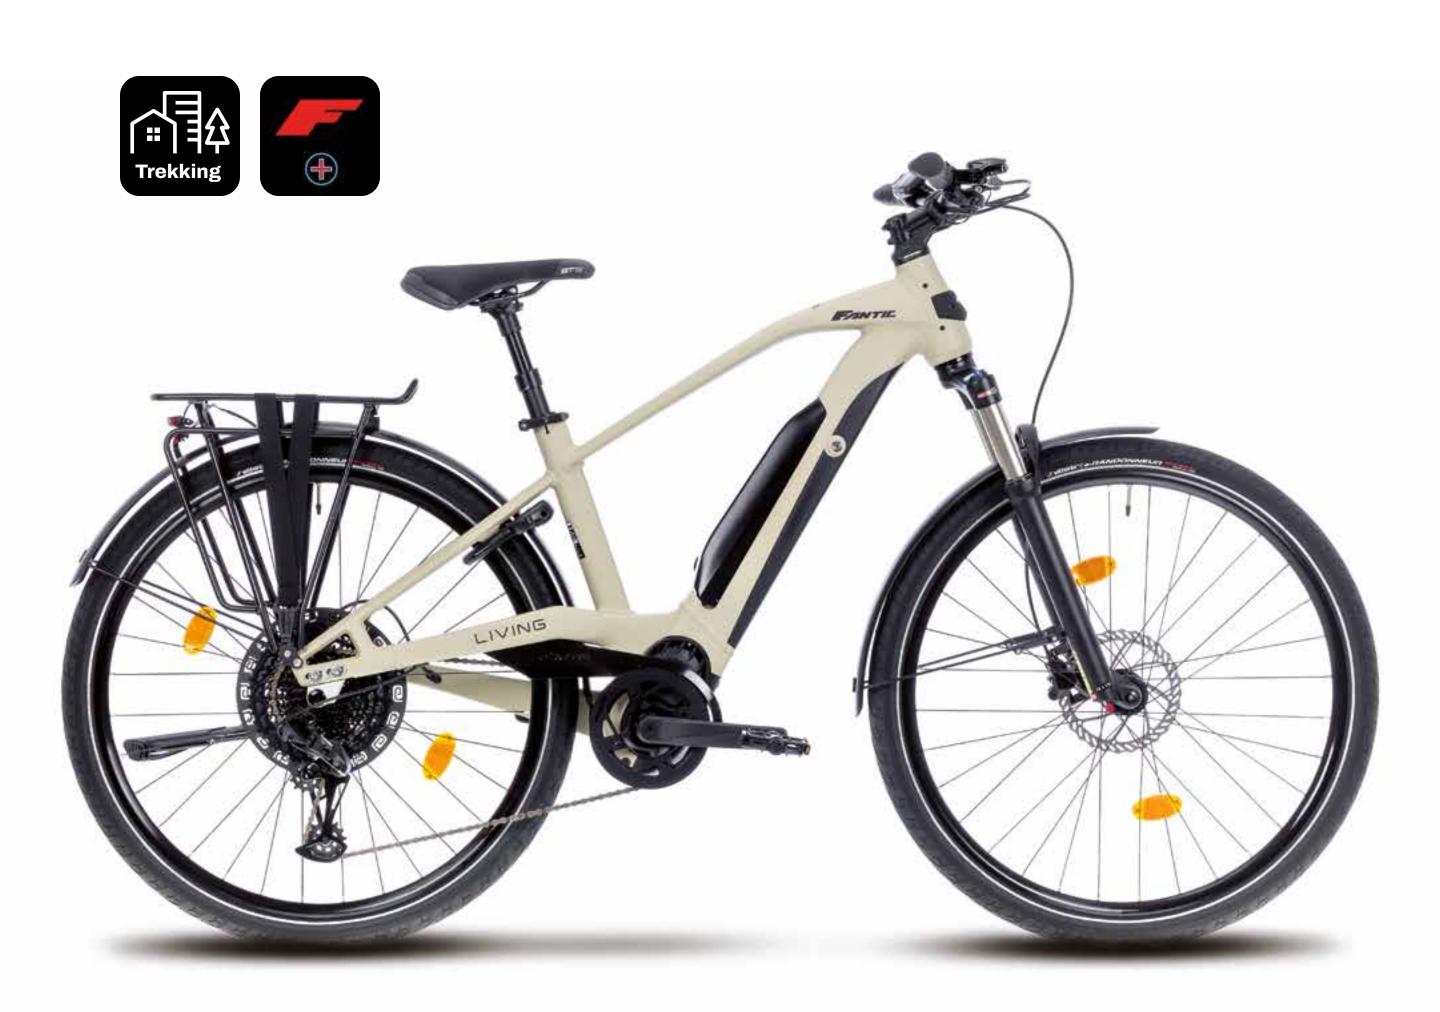

## Living

Colour: sand

## **Technical specifications**

Aluminium, sizes: S - M - L

Promax Solve ST 925 hydraulic 2P, 180mm disc

Yamaha PW S2, Torque/Coppia: 75Nm

GBC 29"

Fantic, Lithium Ion, 36 Volt, 630Wh

Vittoria E-Randonneur

Suntour XCR34, travel 100mm

Selle Italia S5 Superflow

Sram SX, 12V, 11-50

(\*) FANTIC MOTOR reserves the right to modify technical characteristics without prior notice. All images are included for illustrative purposes. Products are subject to change.