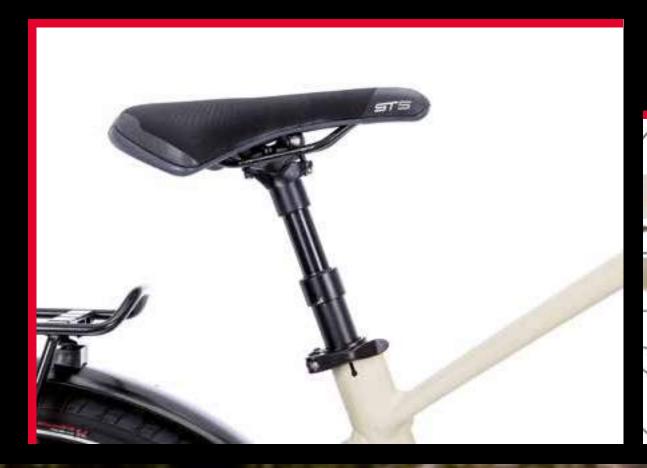

## **Technical specifications**

Aluminium, sizes: S - M - L

Promax Solve ST 925 hydraulic 2P, 180mm disc

Yamaha PW S2, Torque/Coppia: 75Nm

GBC 29"

Fantic, Lithium Ion, 36 Volt, 630Wh

Vittoria E-Randonneur

Suntour XCR34, travel 100mm

Selle Italia S5 Superflow

Sram SX, 12V, 11-50

(\*) FANTIC MOTOR reserves the right to modify technical characteristics without prior notice. All images are included for illustrative purposes. Products are subject to change.