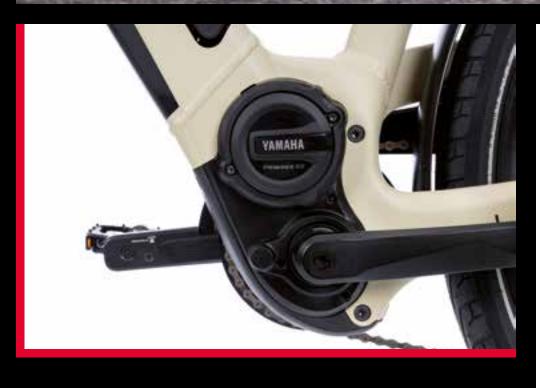

## **Technical specifications**

Aluminium, sizes: S - M - L

Promax Solve ST 925 hydraulic 2P, 180mm disc

Yamaha PW S2, Torque/Coppia: 75Nm

GBC 29"

Fantic, Lithium Ion, 36 Volt, 630Wh

Vittoria E-Randonneur

Suntour XCR34, travel 100mm