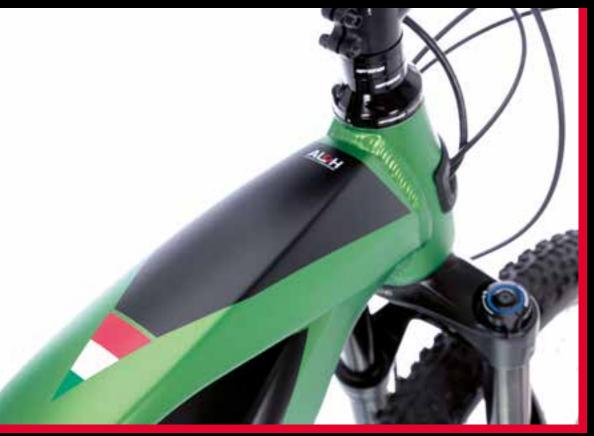

## XTF 1.5 SPORT-Y

Colour: green

## **Technical specifications**

Aluminum, sizes: S - M - L

Sram SX, 12V, 11-50

Seatstays made of "injected composite

Yamaha PW X3, Torque/Coppia: 85 Nm

Sram Guide T 4 Piston disc brake

Fantic, Lithium Ion, 36 Volt, 630Wh