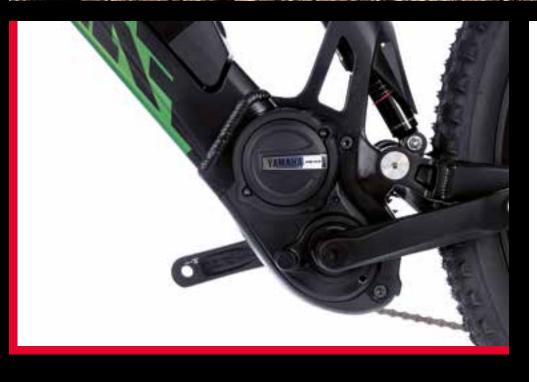

## **Technical specifications**

Aluminum, sizes: S - M - L

Sram SX, 12V, 11-50

Seatstays made of "injected composite

Yamaha PW X3, Torque/Coppia: 85 Nm

Sram Guide T 4 Piston disc brake

Fantic, Lithium Ion, 36 Volt, 630Wh

Rodi TRYP30 - 29"

RockShox 35 Gold RL 150mm

Pirelli Scorpion ProWall Trail

RockShox Deluxe Select+

Selle Italia Model-X Comfort Superflow 145

(\*) FANTIC MOTOR reserves the right to modify technical characteristics without prior notice. All images are included for illustrative purposes. Products are subject to change.