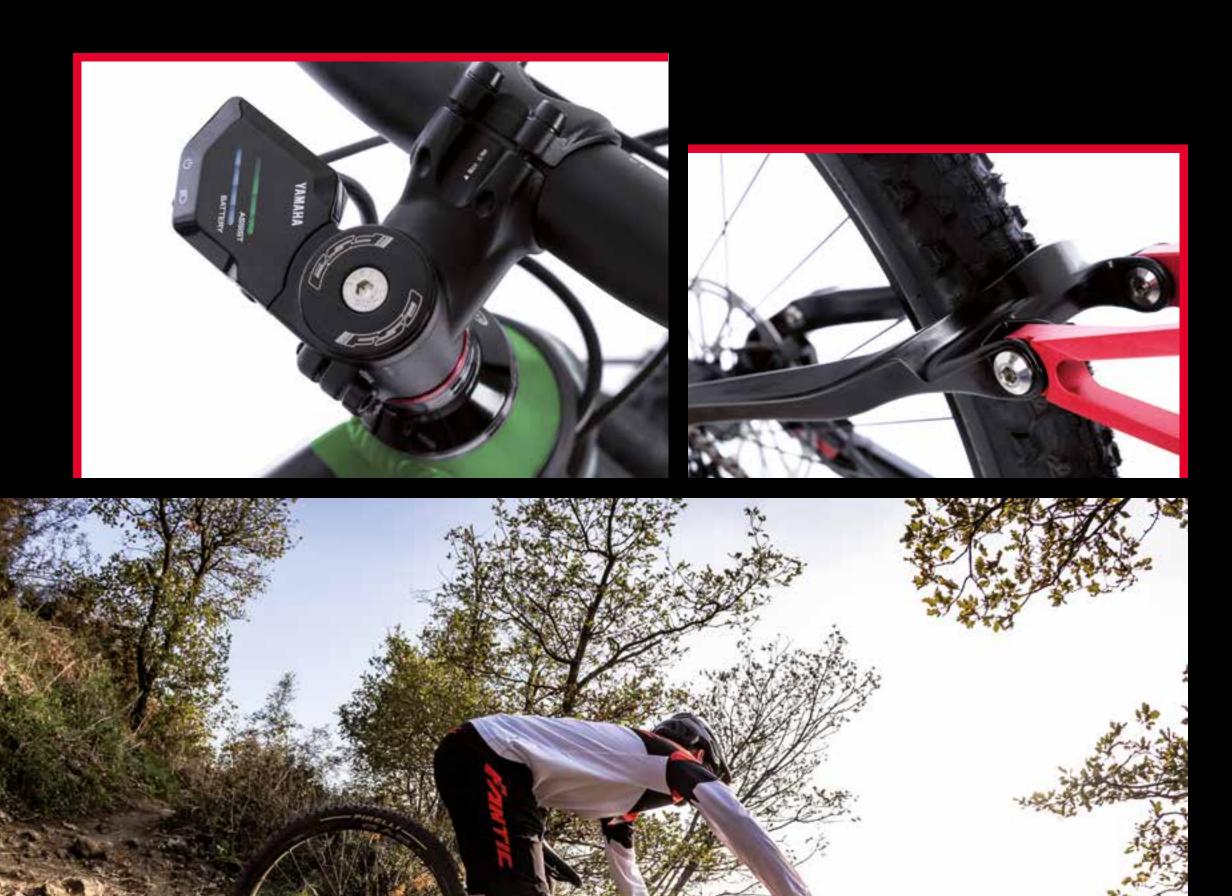

## **Technical specifications**

Aluminum, sizes: S - M - L

Sram SX, 12V, 11-50

Seatstays made of "injected composite

Yamaha PW X3, Torque/Coppia: 85 Nm

Sram Guide T 4 Piston disc brake

Fantic, Lithium Ion, 36 Volt, 630Wh

Rodi TRYP30 - 29"

RockShox 35 Gold RL 150mm

Pirelli Scorpion ProWall Trail

RockShox Deluxe Select+

Selle Italia Model-X Comfort Superflow 145

(\*) FANTIC MOTOR reserves the right to modify technical characteristics without prior notice. All images are included for illustrative purposes. Products are subject to change.