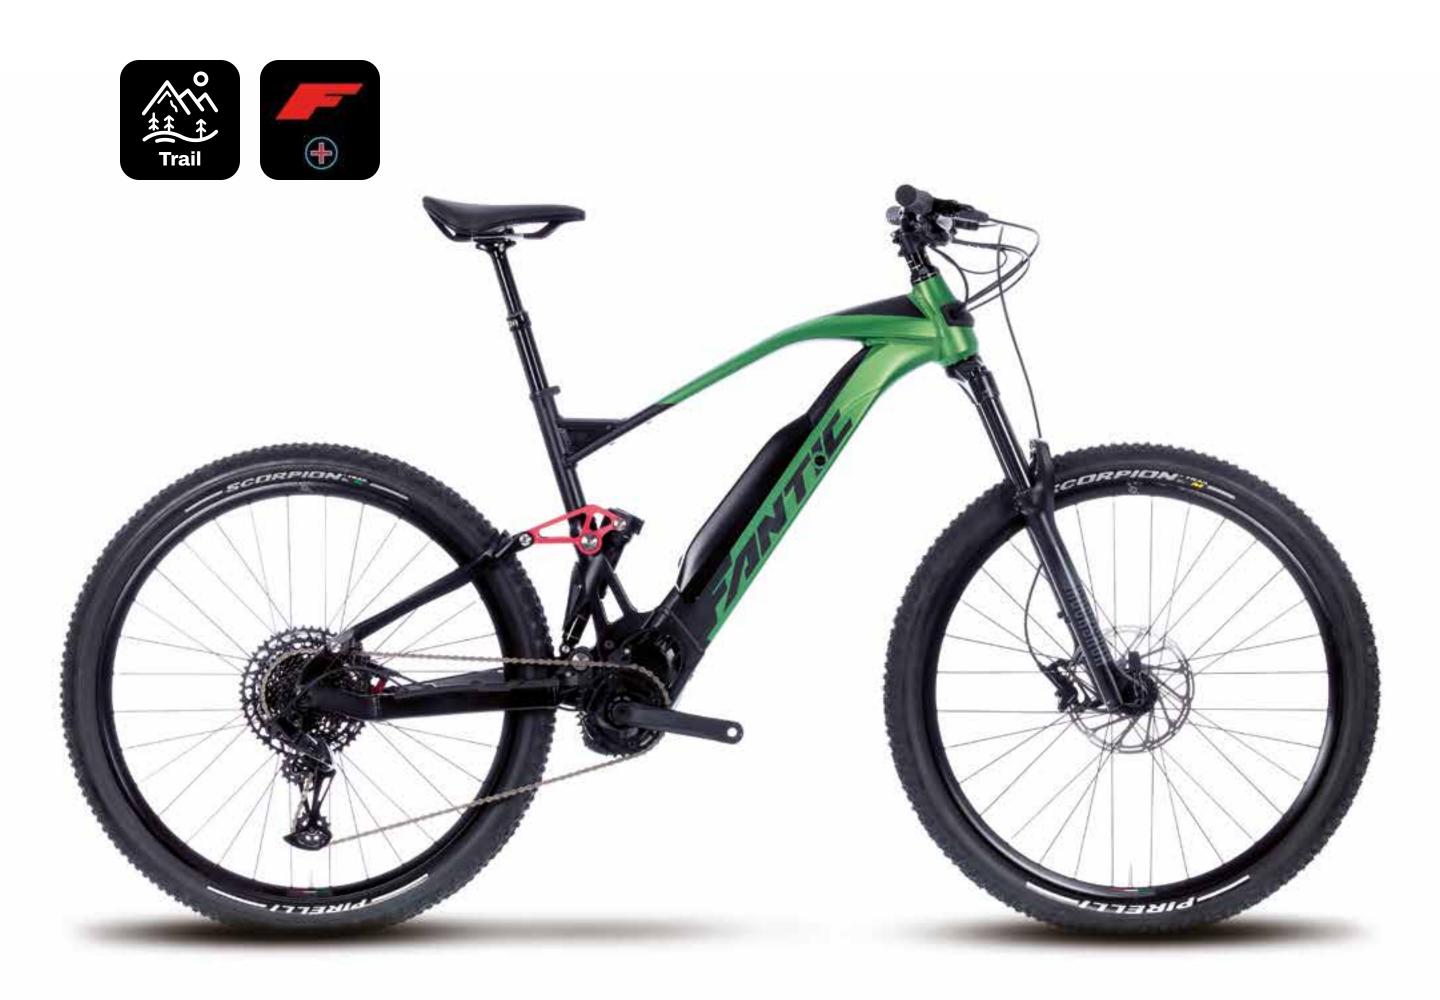

## XTF 1.5 SPORT-Y

Colour: green

## **Technical specifications**

Aluminum, sizes: S - M - L

Sram SX, 12V, 11-50

Seatstays made of "injected composite

Yamaha PW X3, Torque/Coppia: 85 Nm

Sram Guide T 4 Piston disc brake

Fantic, Lithium Ion, 36 Volt, 630Wh

Rodi TRYP30 - 29"

RockShox 35 Gold RL 150mm

Pirelli Scorpion ProWall Trail

RockShox Deluxe Select+

Selle Italia Model-X Comfort Superflow 145

(\*) FANTIC MOTOR reserves the right to modify technical characteristics without prior notice. All images are included for illustrative purposes. Products are subject to change.