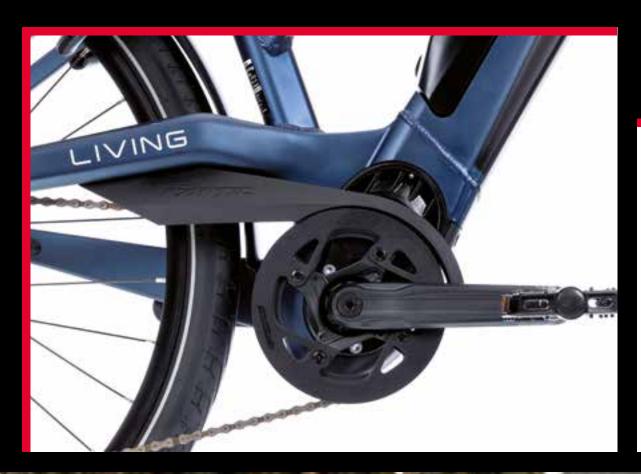

## **Technical specifications**

Aluminium, sizes: S-M / L-XL

Promax Solve ST 925 hydraulic 2P, 180mm disc

Yamaha PW S2, Torque/Coppia: 75Nm

GBC 29"

Fantic, Lithium Ion, 36 Volt, 630Wh

Vittoria E-Randonneur

Suntour XCR34, travel 100mm

Selle Italia Max S5 Superflow

Sram SX, 12V, 11-50

(\*) FANTIC MOTOR reserves the right to modify technical characteristics without prior notice. All images are included for illustrative purposes. Products are subject to change.