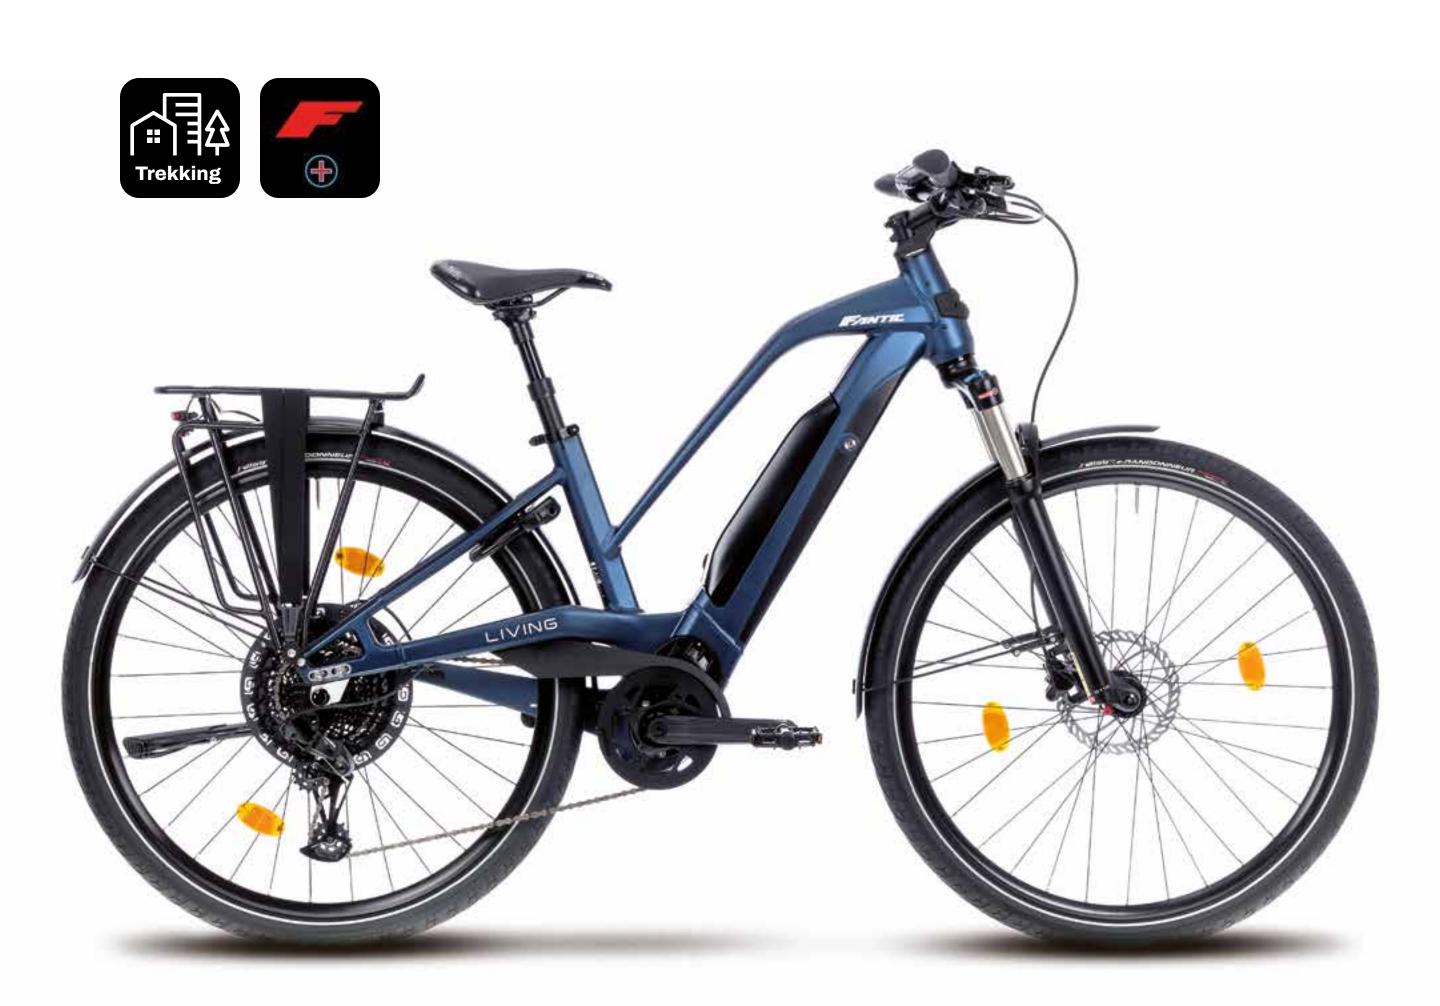

## Living Easy

Colour: blue

## **Technical specifications**

Aluminium, sizes: S-M / L-XL

Promax Solve ST 925 hydraulic 2P, 180mm disc

Yamaha PW S2, Torque/Coppia: 75Nm

GBC 29"

Fantic, Lithium Ion, 36 Volt, 630Wh

Vittoria E-Randonneur

Suntour XCR34, travel 100mm

Selle Italia Max S5 Superflow

Sram SX, 12V, 11-50

(\*) FANTIC MOTOR reserves the right to modify technical characteristics without prior notice. All images are included for illustrative purposes. Products are subject to change.