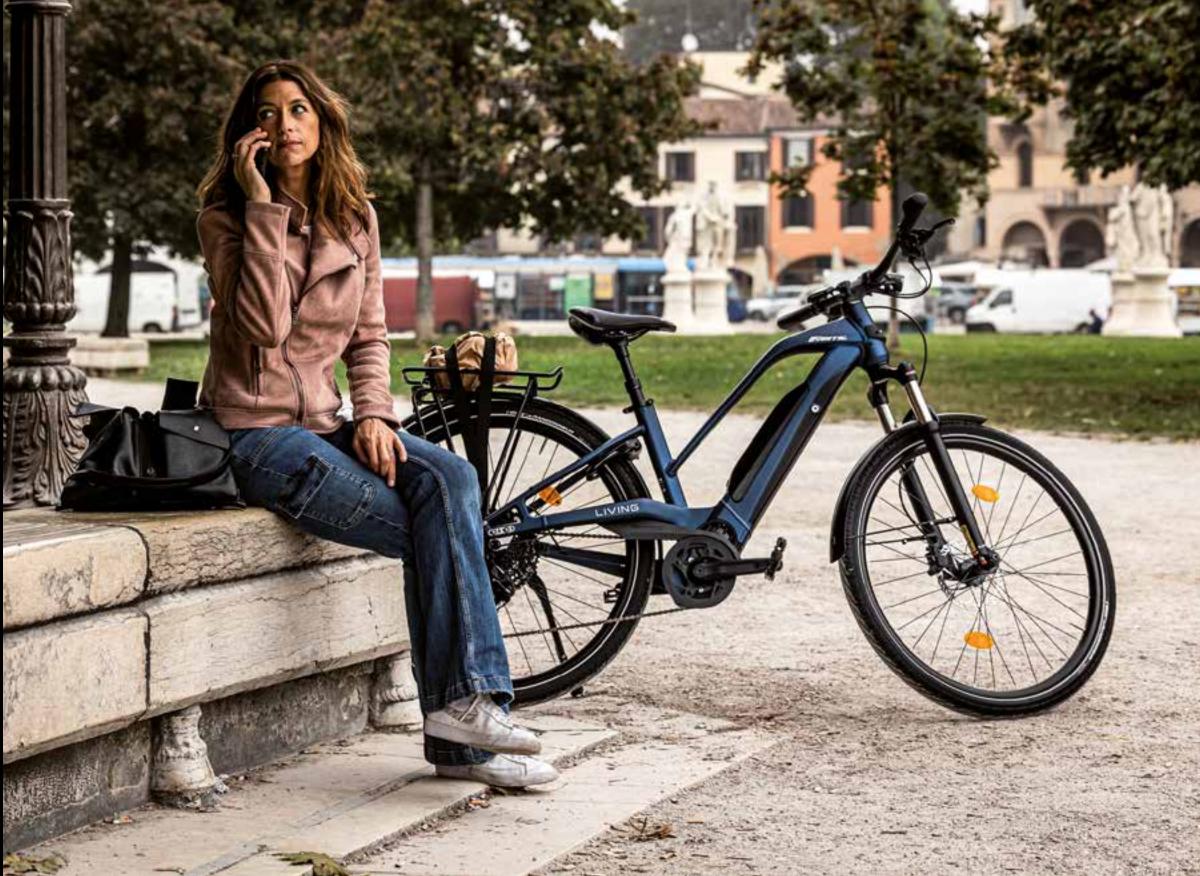

## Living Easy



Colour: blue

## **Technical specifications**



Aluminium, sizes: S-M / L-XL



Promax Solve ST 925 hydraulic 2P, 180mm disc



Yamaha PW S2, Torque/Coppia: 75Nm



GBC 29"



Fantic, Lithium Ion, 36 Volt, 630Wh



Vittoria E-Randonneur



Suntour XCR34, travel 100mm



Selle Italia Max S5 Superflow



Sram SX, 12V, 11-50

(\*) FANTIC MOTOR reserves the right to modify technical characteristics without prior notice. All images are included for illustrative purposes. Products are subject to change.













(\*) FANTIC MOTOR reserves the right to modify technical characteristics without prior notice. All images are included for illustrative purposes. Products are subject to change.