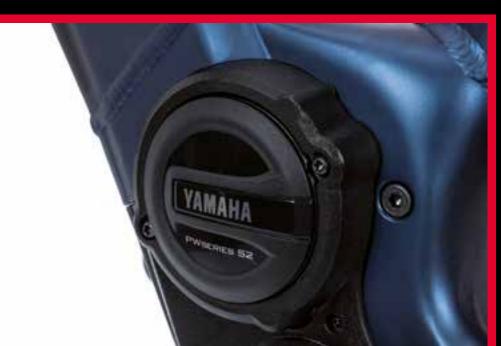

## **Technical specifications**

Aluminium, sizes: S-M / L-XL

Promax Solve ST 925 hydraulic 2P, 180mm disc

Yamaha PW S2, Torque/Coppia: 75Nm

GBC 29"

Fantic, Lithium Ion, 36 Volt, 630Wh

Vittoria E-Randonneur

Suntour XCR34, travel 100mm