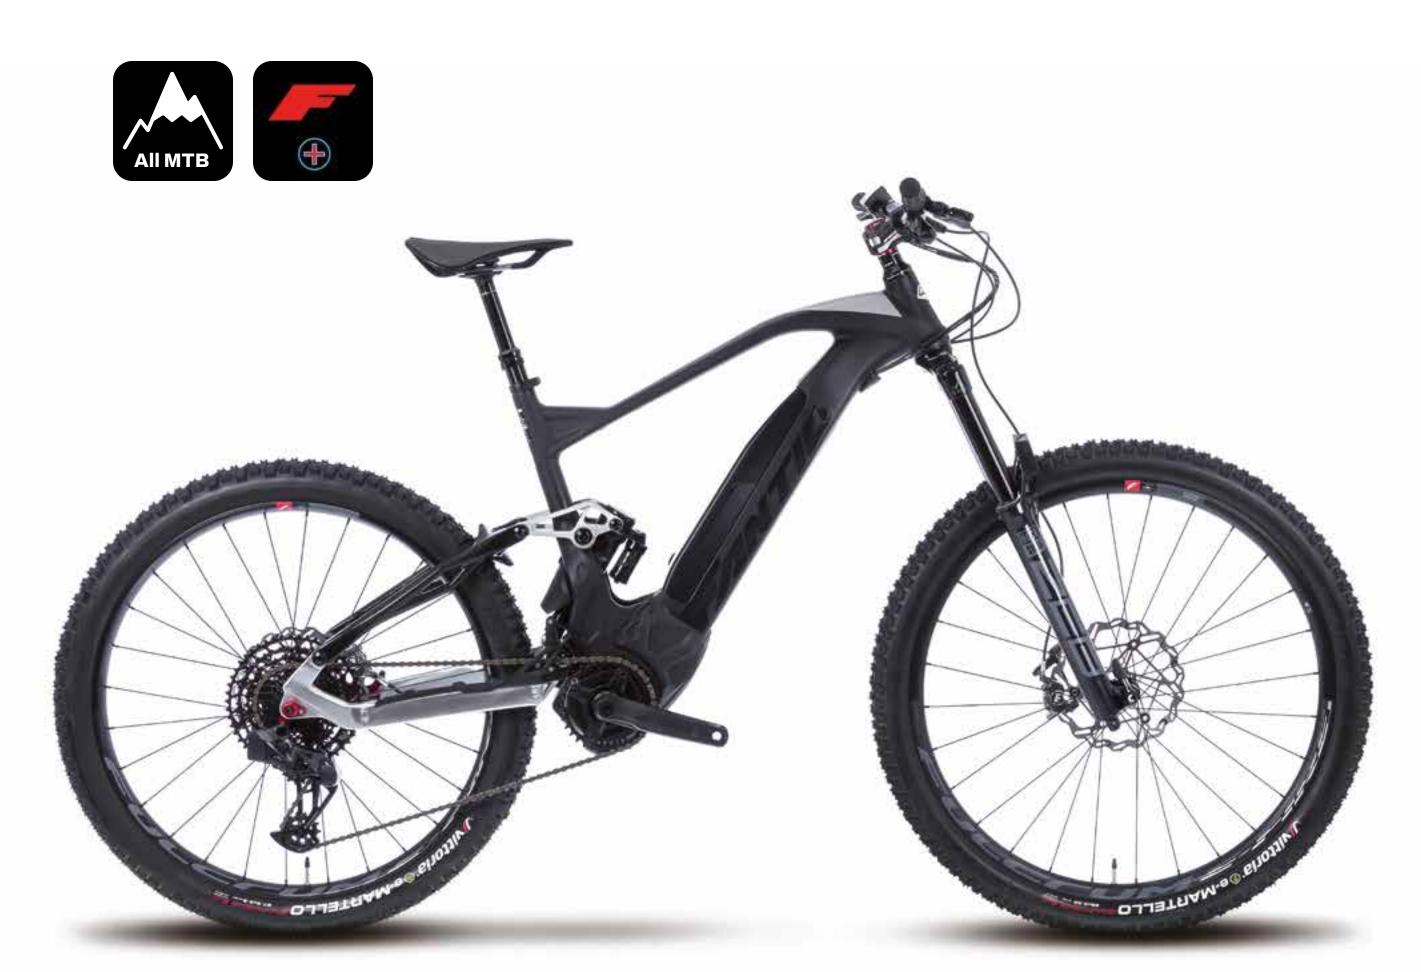

## XMF1.7 Carbon Race

Colour: carbon black

## **Technical specifications**

Carbon, sizes: S - M - L

Sram SX, 12V, 11-50

Brose S-Mag 36, Torque/Coppia: 90 Nm

Magura MT7 4 Piston disc brake

Fantic, Lithium Ion, 36 Volt, 720Wh

Fulcrum E-Fire 500 29"-27.5"

RockShox Zeb Select 170mm

Vittoria E-Martello

RockShox SuperDeluxe Select+

Selle Italia Novus Boost X-Cross Superflow

(\*) FANTIC MOTOR reserves the right to modify technical characteristics without prior notice. All images are included for illustrative purposes. Products are subject to change.