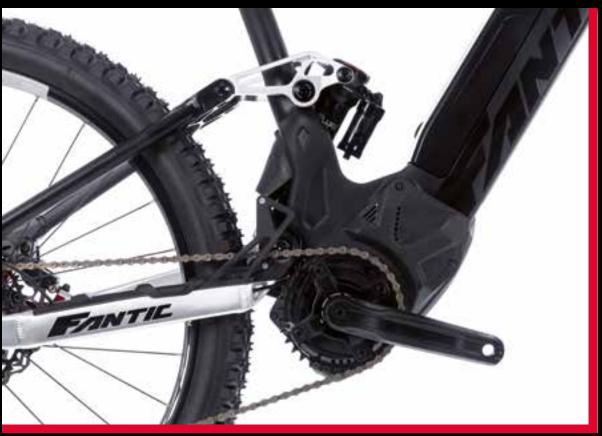

## **Technical specifications**

Carbon, sizes: S - M - L

Sram SX, 12V, 11-50

Brose S-Mag 36, Torque/Coppia: 90 Nm

Magura MT7 4 Piston disc brake

Fantic, Lithium Ion, 36 Volt, 720Wh

Fulcrum E-Fire 500 29"-27.5"

RockShox Zeb Select 170mm

Vittoria E-Martello

RockShox SuperDeluxe Select+

Selle Italia Novus Boost X-Cross Superflow

(\*) FANTIC MOTOR reserves the right to modify technical characteristics without prior notice. All images are included for illustrative purposes. Products are subject to change.