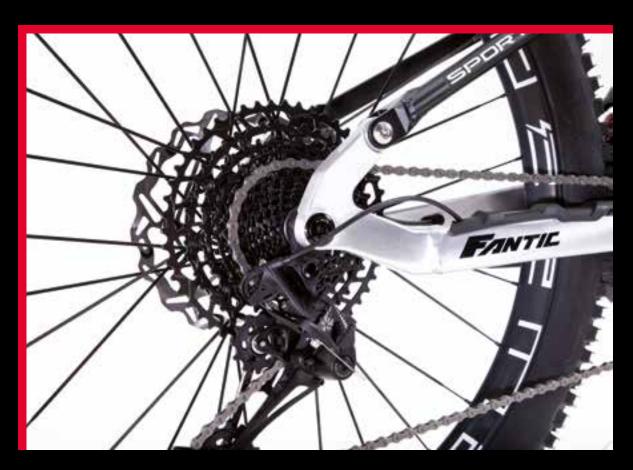

## **Technical specifications**

Aluminum, sizes: S - M - L

Sram SX, 12V, 11-50

Brose S-Mag 36, Torque/Coppia: 90 Nm

Sram Code R 4 Piston disc brake

Fantic, Lithium Ion, 36 Volt, 720Wh

Mavic E-Deemax 29"- 27.5"