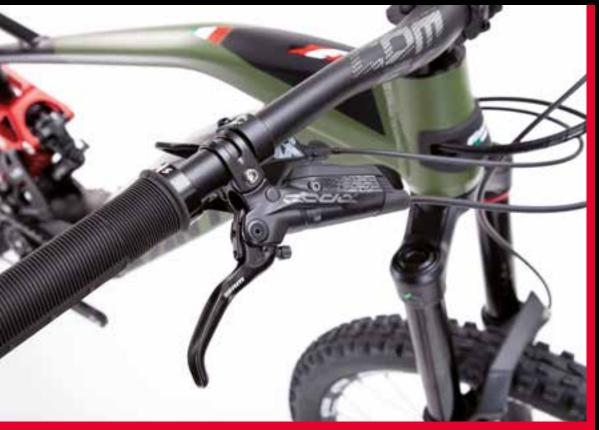

## **Technical specifications**

Aluminum, sizes: S - M - L

Sram SX, 12V, 11-50

Brose S-Mag 36, Torque/Coppia: 90 Nm

Sram Code R 4 Piston disc brake

Fantic, Lithium Ion, 36 Volt, 720Wh

Mavic E-Deemax 29"- 27.5"

RockShox Domain R 180mm

Vittoria E-Mazza Vittoria E-Martello

RockShox SuperDeluxe Coil Select+

Selle Italia Model-X Comfort Superflow 145

(\*) FANTIC MOTOR reserves the right to modify technical characteristics without prior notice. All images are included for illustrative purposes. Products are subject to change.