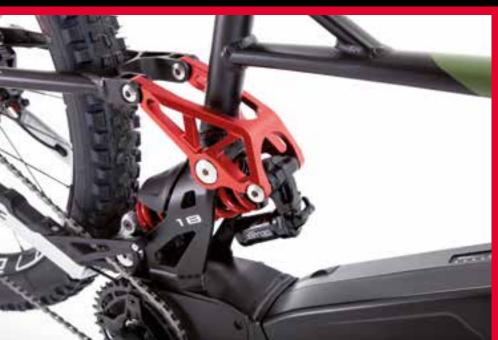

## **Technical specifications**

Aluminum, sizes: S - M - L

Sram SX, 12V, 11-50

Brose S-Mag 36, Torque/Coppia: 90 Nm

Sram Code R 4 Piston disc brake

Fantic, Lithium Ion, 36 Volt, 720Wh

Mavic E-Deemax 29"- 27.5"