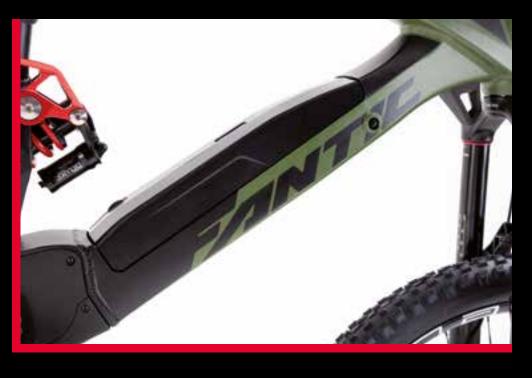

## **Technical specifications**

Aluminum, sizes: S - M - L

Sram SX, 12V, 11-50

Brose S-Mag 36, Torque/Coppia: 90 Nm

Sram Code R 4 Piston disc brake

Fantic, Lithium Ion, 36 Volt, 720Wh

Mavic E-Deemax 29"- 27.5"

RockShox Domain R 180mm

Vittoria E-Mazza Vittoria E-Martello

RockShox SuperDeluxe Coil Select+

Selle Italia Model-X Comfort Superflow 145

(\*) FANTIC MOTOR reserves the right to modify technical characteristics without prior notice. All images are included for illustrative purposes. Products are subject to change.