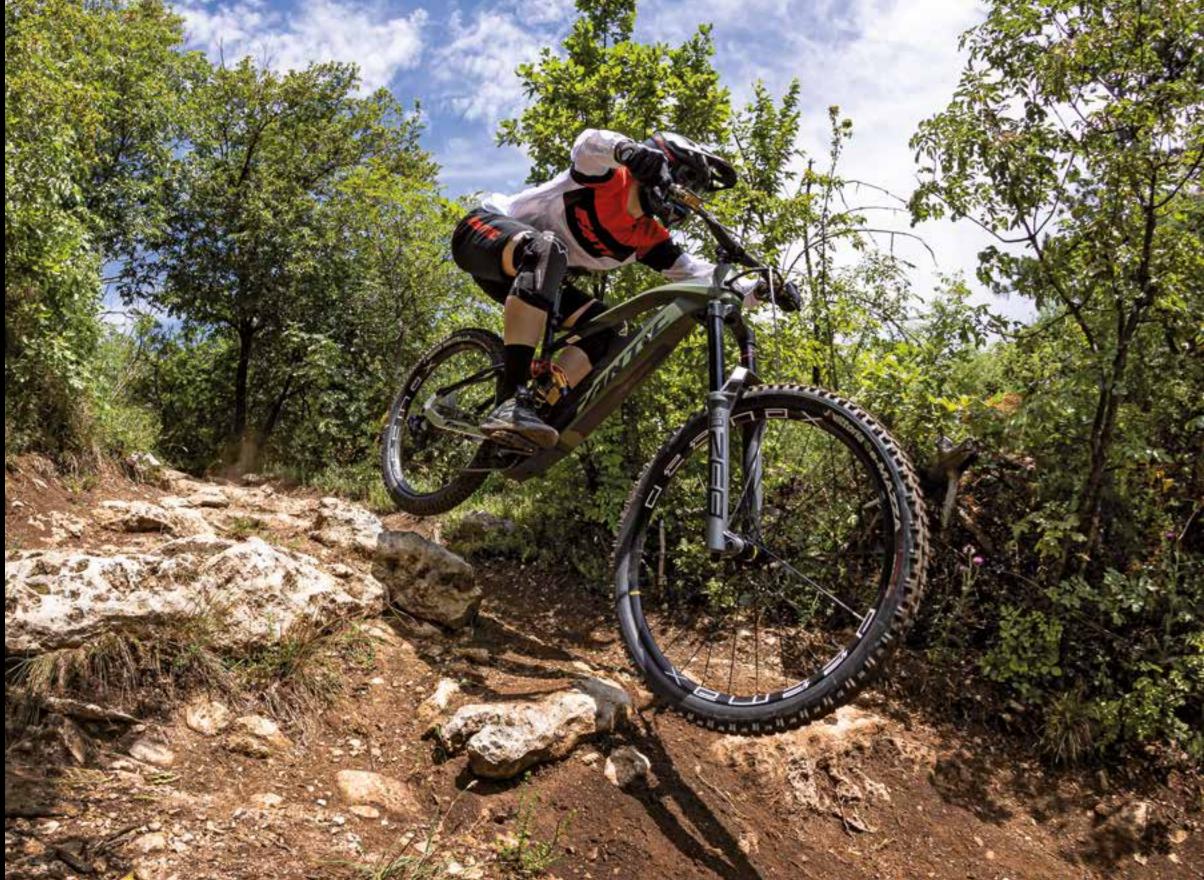

## XEF 1.8 Sport





Colour: military green

## **Technical specifications**



Aluminum, sizes: S - M - L



Sram SX, 12V, 11-50



Brose S-Mag 36, Torque/Coppia: 90 Nm



Sram Code R 4 Piston disc brake



Fantic, Lithium Ion, 36 Volt, 720Wh



Mavic E-Deemax 29"- 27.5"



RockShox Domain R 180mm



Vittoria E-Mazza Vittoria E-Martello



RockShox SuperDeluxe Coil Select+



Selle Italia Model-X Comfort Superflow 145

(\*) FANTIC MOTOR reserves the right to modify technical characteristics without prior notice. All images are included for illustrative purposes. Products are subject to change.













(\*) FANTIC MOTOR reserves the right to modify technical characteristics without prior notice. All images are included for illustrative purposes. Products are subject to change.