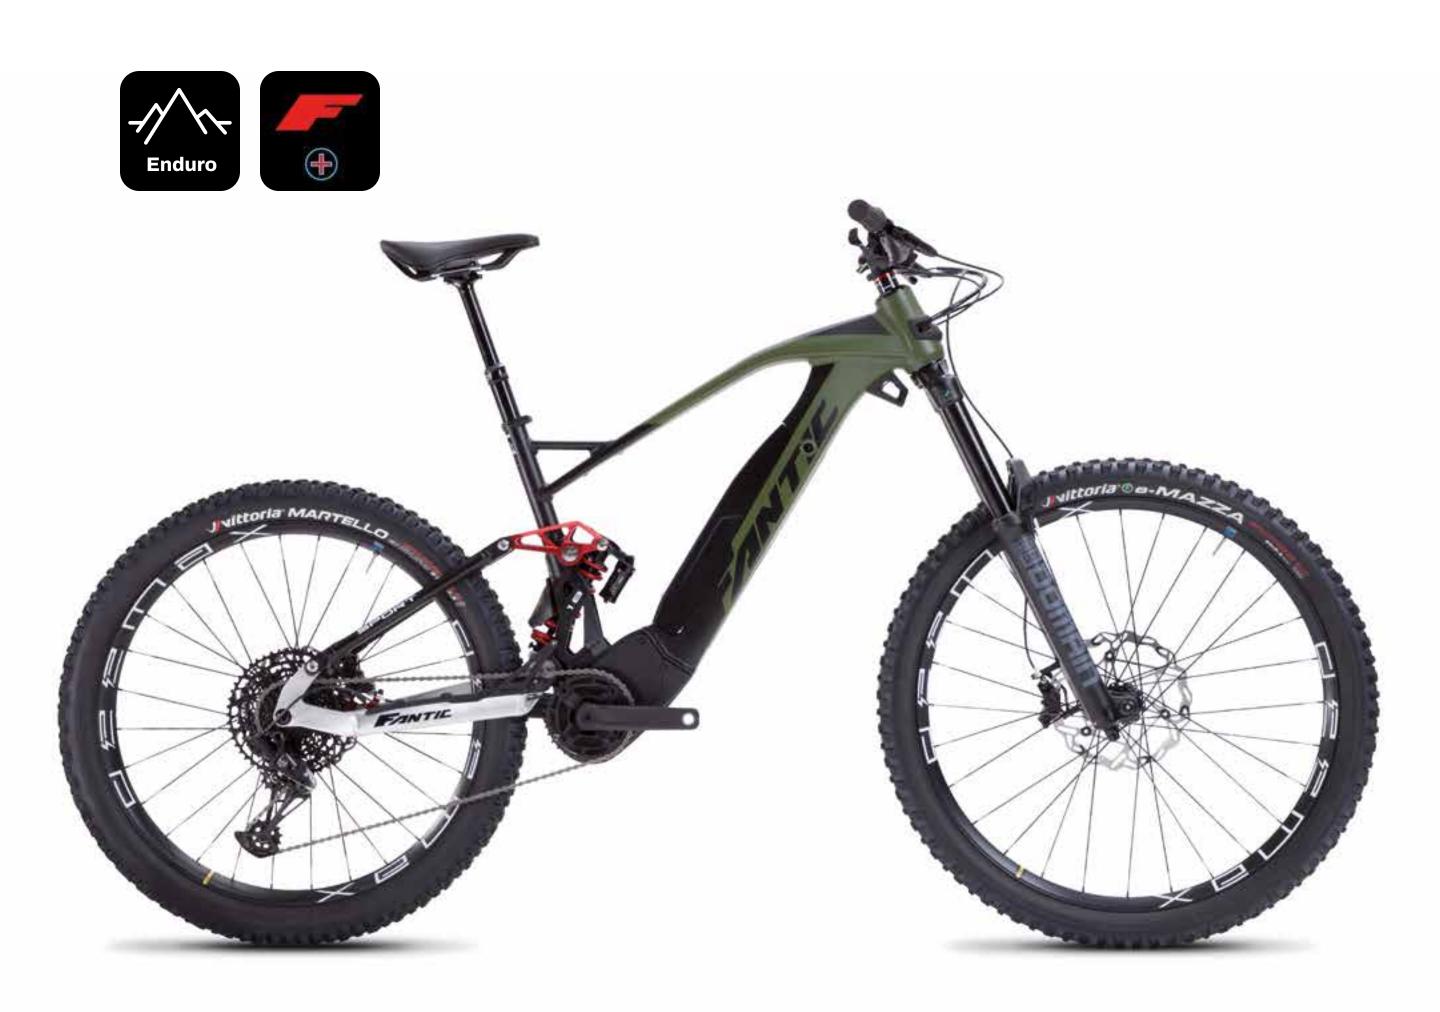

## XEF 1.8 Sport

Colour: military green

## **Technical specifications**

Aluminum, sizes: S - M - L

Sram SX, 12V, 11-50

Brose S-Mag 36, Torque/Coppia: 90 Nm

Sram Code R 4 Piston disc brake

Fantic, Lithium Ion, 36 Volt, 720Wh

Mavic E-Deemax 29"- 27.5"

RockShox Domain R 180mm

Vittoria E-Mazza Vittoria E-Martello

RockShox SuperDeluxe Coil Select+

Selle Italia Model-X Comfort Superflow 145

(\*) FANTIC MOTOR reserves the right to modify technical characteristics without prior notice. All images are included for illustrative purposes. Products are subject to change.