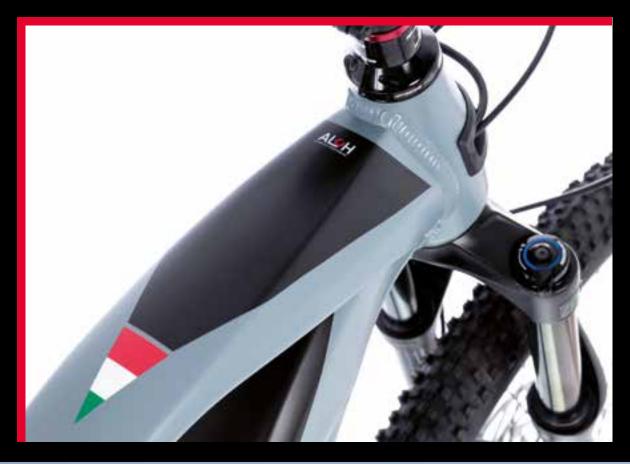

## XTF 1.5 Race-Y

Colour: grey

## **Technical specifications**

Aluminum, sizes: S - M - L

Sram SX, 12V, 11-50

Seatstays made of "injected composite

Yamaha PW X3, Torque/Coppia: 85 Nm

Sram Guide T 4 Piston disc brake

Fantic, Lithium Ion, 36 Volt, 630Wh