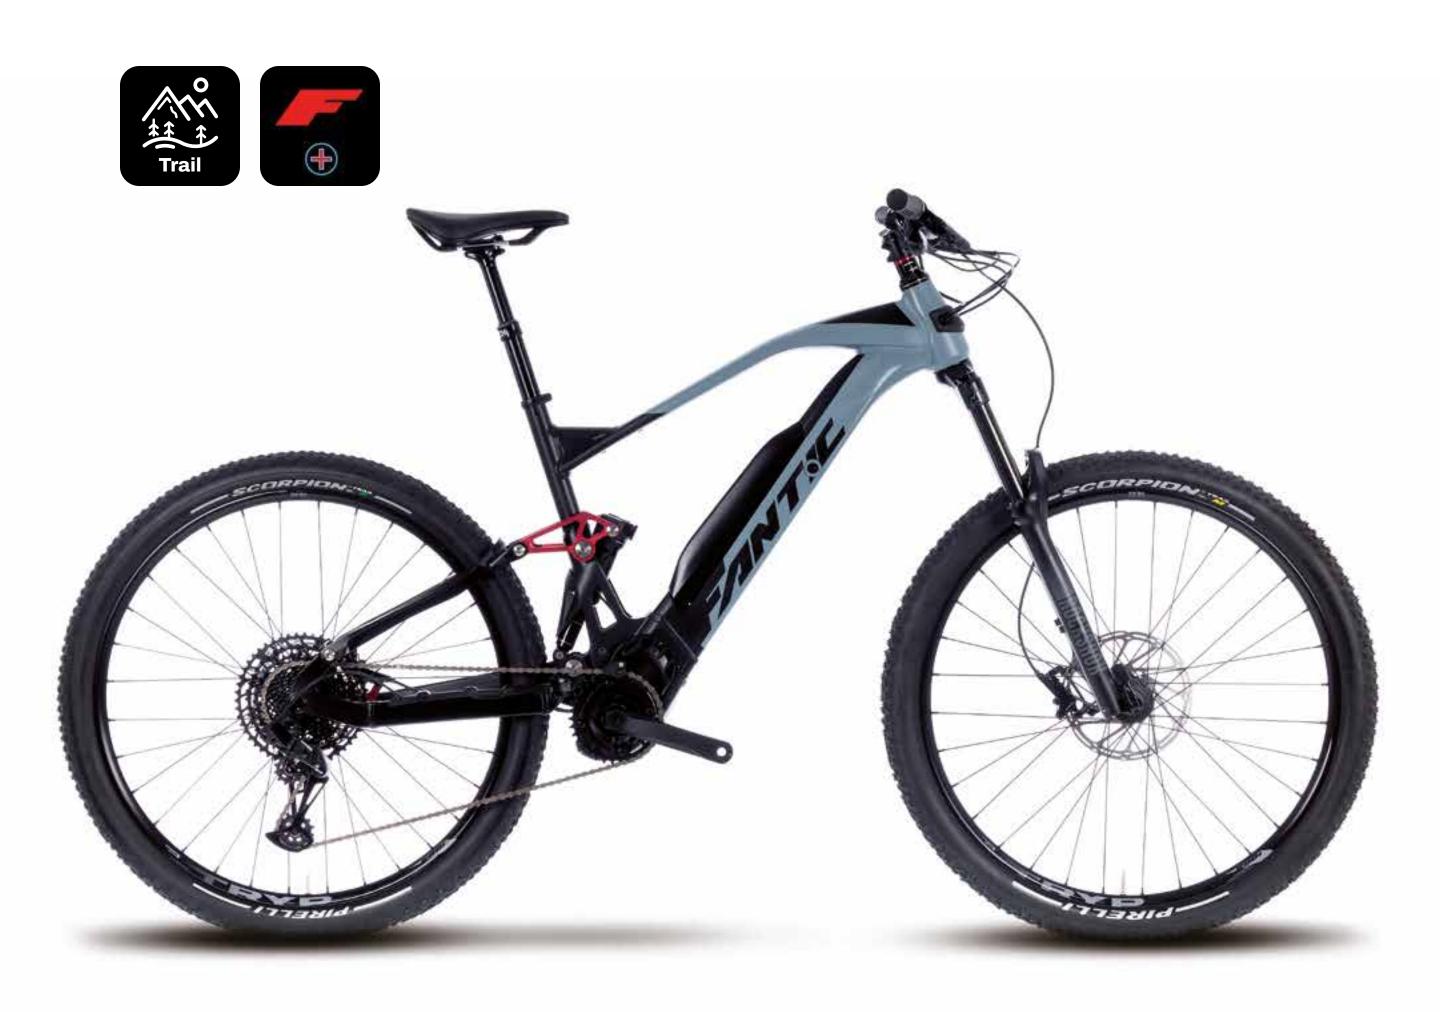

## **Technical specifications**

Aluminum, sizes: S - M - L

Sram SX, 12V, 11-50

Seatstays made of "injected composite

Yamaha PW X3, Torque/Coppia: 85 Nm

Sram Guide T 4 Piston disc brake

Fantic, Lithium Ion, 36 Volt, 630Wh

Rodi TRYP30 - 29"

RockShox 35 Gold RL - 29" 150mm

Pirelli Scorpion ProWall Trail

RockShox Deluxe Select+

Selle Italia Model-X Comfort Superflow 145

(\*) FANTIC MOTOR reserves the right to modify technical characteristics without prior notice. All images are included for illustrative purposes. Products are subject to change.