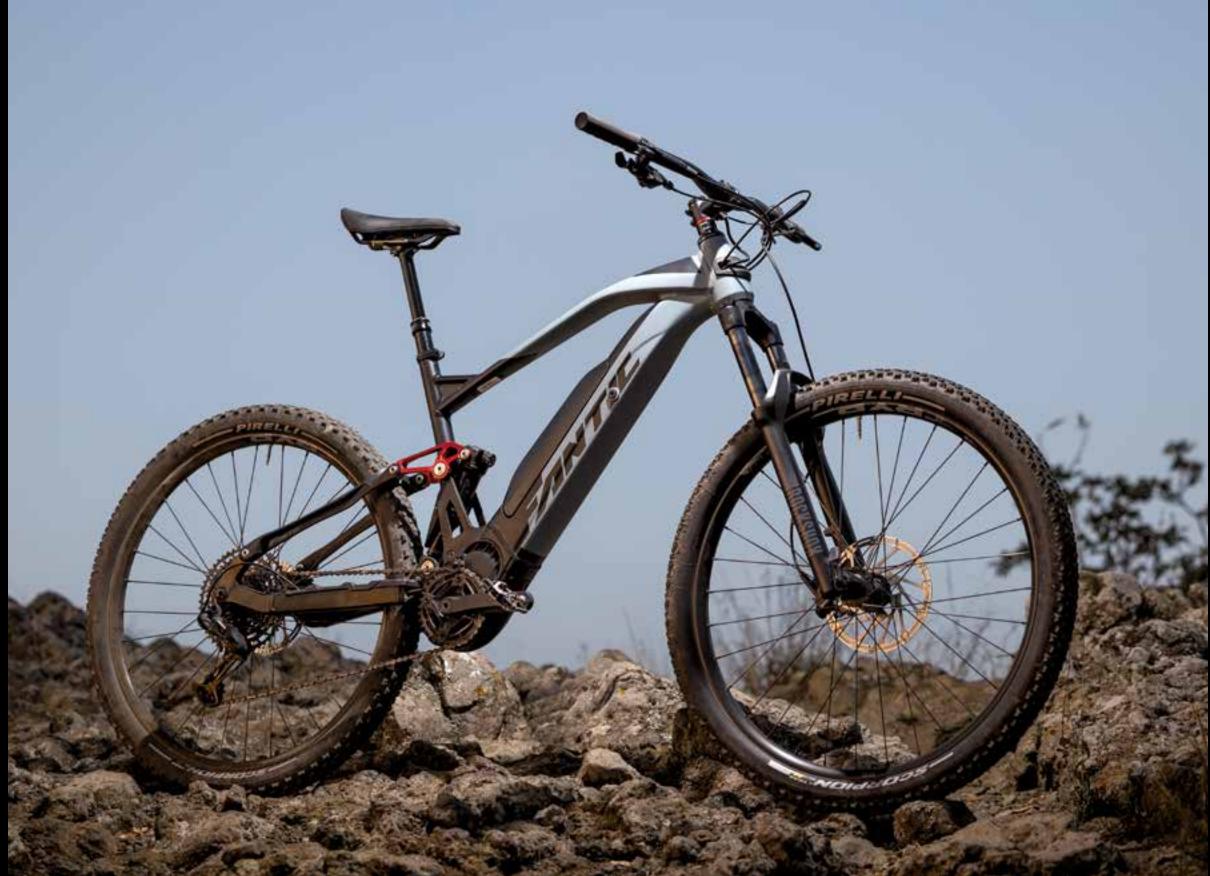

## XTF 1.5 Race-Y





Colour: grey

## **Technical specifications**



Aluminum, sizes: S - M - L



Sram SX, 12V, 11-50

Seatstays made of "injected composite



Yamaha PW X3, Torque/Coppia: 85 Nm



Sram Guide T 4 Piston disc brake



Fantic, Lithium Ion, 36 Volt, 630Wh



Rodi TRYP30 - 29"



RockShox 35 Gold RL - 29" 150mm



Pirelli Scorpion ProWall Trail



RockShox Deluxe Select+



Selle Italia Model-X Comfort Superflow 145

(\*) FANTIC MOTOR reserves the right to modify technical characteristics without prior notice. All images are included for illustrative purposes. Products are subject to change.













(\*) FANTIC MOTOR reserves the right to modify technical characteristics without prior notice. All images are included for illustrative purposes. Products are subject to change.