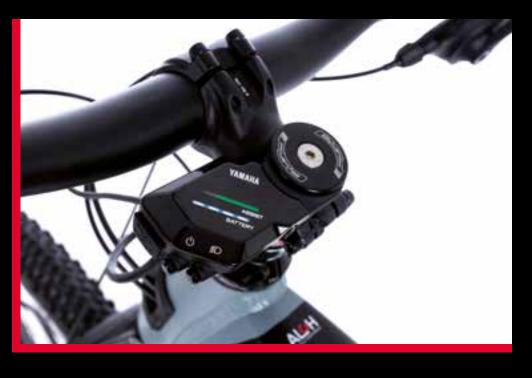

## **Technical specifications**

Aluminum, sizes: S - M - L

Sram SX, 12V, 11-50

Seatstays made of "injected composite

Yamaha PW X3, Torque/Coppia: 85 Nm

Sram Guide T 4 Piston disc brake

Fantic, Lithium Ion, 36 Volt, 630Wh