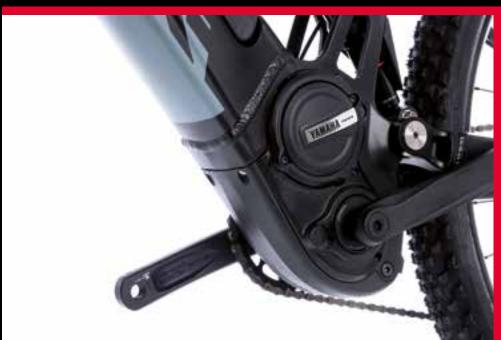

## **Technical specifications**

Aluminum, sizes: S - M - L

Sram SX, 12V, 11-50

Seatstays made of "injected composite

Yamaha PW X3, Torque/Coppia: 85 Nm

Sram Guide T 4 Piston disc brake

Fantic, Lithium Ion, 36 Volt, 630Wh